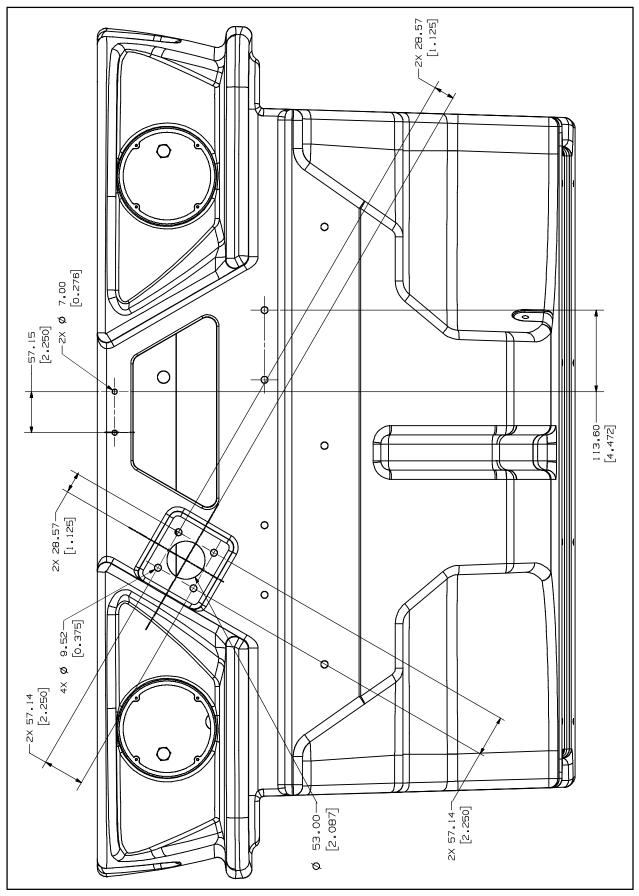

FIG. 2

- 3. Place the vacuum wand door into the hopper and mark the locations for the two 0.276" holes onto the hopper. Refer to Fig. 3.
- 4. Use a hole saw to cut a 2.087" hole into the hopper. Refer to Fig. 3.
- Drill four 0.375" holes into the hopper. Refer to Fig. 3.
- 6. Drill two 0.276" holes into the hopper. Refer to Fig. 3.

FIG. 3

FIG. 4

- 7. Drill two 0.0118" holes into the filter cover. Refer to Fig. 4.
- 8. Use four hex screws (10), four flat washers (11), and four hex nuts (12) to install the vacuum wand adapter (1) and vacuum wand seal (1) onto the hopper. Refer to Fig. 5.