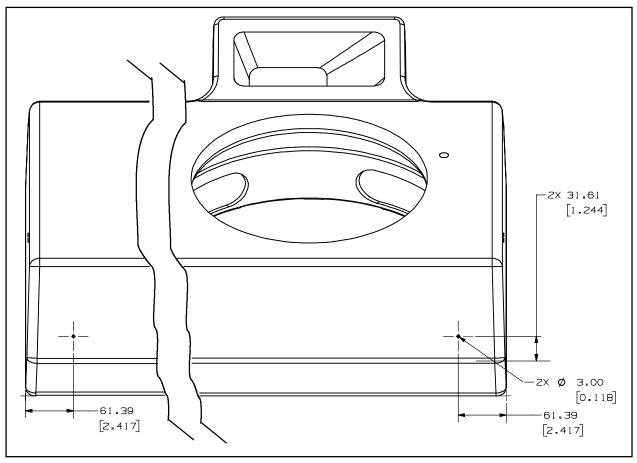

## **INSTALLATION:**

1. Cut the perforated section from the interior of the hopper cover. Refer to Fig. 1.

FIG. 1

2. Place the vacuum wand adapter onto the front of the hopper and mark the locations for the four 0.375" holes and the 2.087" hole onto the hopper. Refer to Fig. 2 and Fig. 3.

FIG. 2

- 3. Place the vacuum wand door into the hopper and mark the locations for the two 0.276" holes onto the hopper. Refer to Fig. 3.
- 4. Use a hole saw to cut a 2.087" hole into the hopper. Refer to Fig. 3.
- Drill four 0.375" holes into the hopper. Refer to Fig. 3.
- 6. Drill two 0.276" holes into the hopper. Refer to Fig. 3.