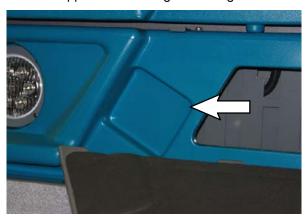

FIG. 8

- 13. Install the appropriate warning label (13) onto the vacuum wand (5). Refer to Fig. 10.
- 14. Stow the vacuum hose (12) into the storage area in the hopper cover and secure the vacuum wand (5) into the clips (6) on the filter cover. Refer to Fig. 9 and Fig. 10.

FIG. 9

15. Using the vacuum wand: Refer to the Operators Manual for instructions how to use the vacuum wand.

FIG. 10