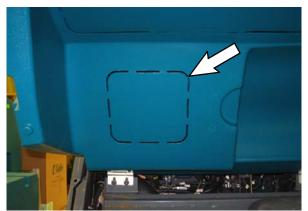

## **INSTALLATION:**

1. Cut the perforated section from the interior of the hopper cover. Refer to Fig. 1.

FIG. 1

2. Place the vacuum wand adapter onto the front of the hopper and mark the locations for the four 0.375" holes and the 2.087" hole onto the hopper. Refer to Fig. 2 and Fig. 3.