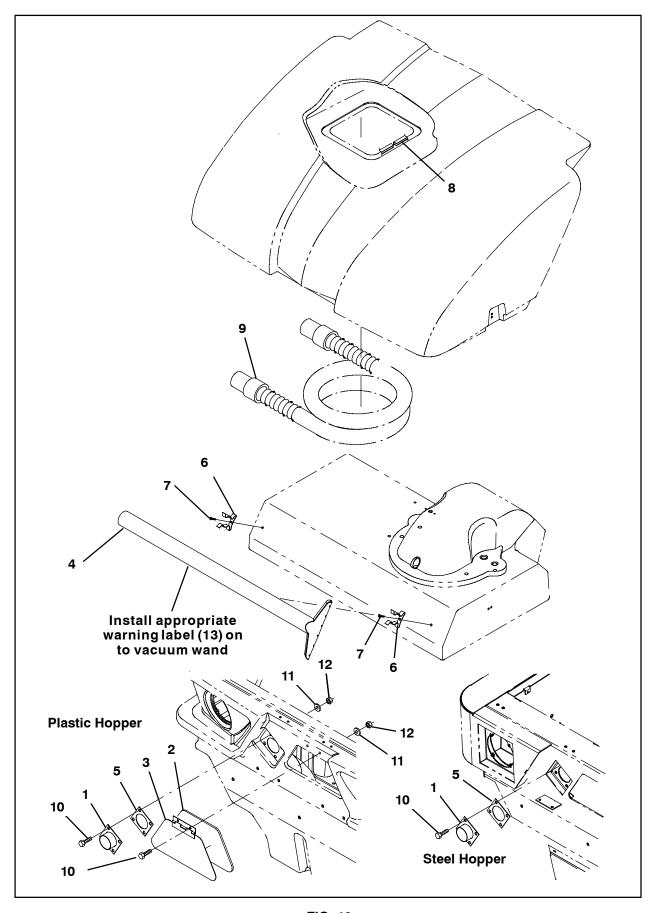

11. Use a plastic pan screw (7) to install each clip (6) onto the filter cover. Refer to Fig. 7.

FIG. 7

12. Install the trim molding (8) around the edges of the square hole in the hopper cover. Refer to Fig. 8 and Fig. 10.

FIG. 8

- 13. Install the appropriate warning label (13) onto the vacuum wand (5). Refer to Fig. 10.
- 14. Stow the vacuum hose (12) into the storage area in the hopper cover and secure the vacuum wand (5) into the clips (6) on the filter cover. Refer to Fig. 9 and Fig. 10.

FIG. 9

15. Using the vacuum wand: Refer to the Operators Manual for instructions how to use the vacuum wand.

FIG. 10

# Bill of Materials for Wand Kit, Vacuum, CI [S20] - 9006023

|          |      | Tennant  |                                          |      |
|----------|------|----------|------------------------------------------|------|
|          | Ref. | Part No. | Description                              | Qty. |
| $\Delta$ |      | 9006023  | Wand Kit, Vacuum, CI [S20]               | 1    |
| •        | 1    | 1052620  | Adapter Wldt, Wand, Vacuum               | 1    |
| •        | 2    | 1047635  | Gasket, Door, Wand, Vacuum               | 1    |
| •        | 3    | 1047632  | Door Wldt, Wand, Vacuum                  | 1    |
| •        | 4    | 9006909  | Wand, Vacuum, W/ Label, NA [S20]         | 1    |
| <b>A</b> | 4    | 9006910  | Wand, Vacuum, W/ Label, CE [S20]         | 1    |
| •        | 4    | 9006911  | Wand, Vacuum, W/ Label, JP [S20]         | 1    |
| •        | 5    | 55965    | Seal, Rbr, 0.06, Tube, Vacuum Wand       | 1    |
| •        | 6    | 67004    | Clip, Grip, Finger, 1.00-1.88D,White Vyl | 2    |
| <b>A</b> | 7    | 360973   | Screw, Pan, 12-16 X 0.50, F/ Plstc       | 2    |
| <b>A</b> | 8    | C460140  | Molding, Trim, Pvc, .0811, Bulk 37"      | 1    |
| •        | 9    | 54009    | Hose Assy, W/2Cuff, 2.0D 120L 2.0/2.0    | 1    |
| •        | 10   | 08716    | Screw, Hex, M6 X 1.00 X 20, SS           | 6    |
| •        | 11   | 32490    | Washer, Flat, 0.25, Std                  | 6    |
| <b>A</b> | 12   | 08708    | Nut, Hex, Lock, M6 X 1.00, NL            | 6    |
| <b>A</b> | 13   | 377099   | Label, Warning [Do Not Propel W/ Vacuum] | 1    |
| •        | 13   | 1011280  | Label, Warning, Ce [Do Not Propel]       | 1    |
| <b>A</b> | 13   | 1011279  | Label, Warning [Do Not Propel], TJ       | 1    |
|          |      |          |                                          |      |