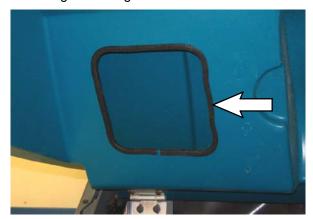

11. Use a plastic pan screw (7) to install each clip (6) onto the filter cover. Refer to Fig. 7.

FIG. 7

12. Install the trim molding (8) around the edges of the square hole in the hopper cover. Refer to Fig. 8 and Fig. 10.