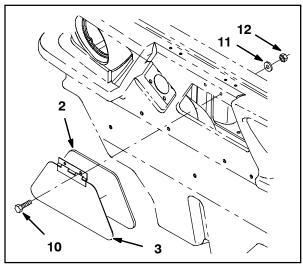

FIG. 5

9. Install the vacuum wand door gasket (2) onto the vacuum wand door. Refer to Fig. 6.

FIG. 6

Use two hex screws (10), two flat washers (11), and two hex nuts (12) to install the vacuum wand door onto the hopper. Refer to Fig. 6.