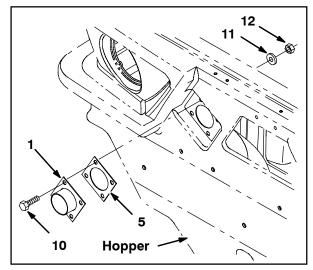

FIG. 3

FIG. 4

- 7. Drill two 0.0118" holes into the filter cover. Refer to Fig. 4.
- 8. Use four hex screws (10), four flat washers (11), and four hex nuts (12) to install the vacuum wand adapter (1) and vacuum wand seal (1) onto the hopper. Refer to Fig. 5.

FIG. 5

9. Install the vacuum wand door gasket (2) onto the vacuum wand door. Refer to Fig. 6.

FIG. 6

Use two hex screws (10), two flat washers (11), and two hex nuts (12) to install the vacuum wand door onto the hopper. Refer to Fig. 6.