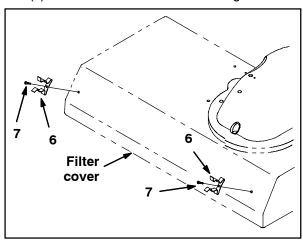

11. Use a plastic pan screw (7) to install each clip (6) onto the filter cover. Refer to Fig. 7.

FIG. 7

12. Install the trim molding (8) around the edges of the square hole in the hopper cover. Refer to Fig. 8 and Fig. 10.